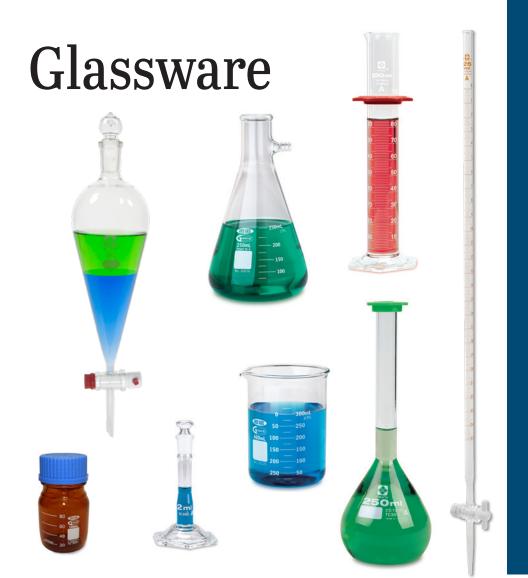

#### Thermometers

Various sizes and temperature ranges

Dial, Digital & Glass options available

**Beakers** 10 – 3,000 mL

Erlenmeyer Flasks 25 – 2,000 mL

Filtering Flasks 250 – 2,000 mL

Media Bottles Clear & Amber 100 – 2,000 mL

Volumetric Flasks Clear & Amber

1 – 2,000 mL

**Burets** 10 – 50 mL

Graduated Cylinders 5 – 2,000 mL

Separatory Funnels 250 – 2,000 mL

## **Glassware Accessories**