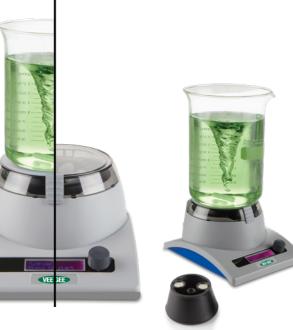

### Centrifuge/Stirrer

High-speed Centrifuge and Magnetic Stirrer in one! Centrifuge delivers max speed 12,500 rpm/9,783 x g while handling 0.2 – 5.0 mL tube sizes

Magnetic Stirrer holds up to 3L