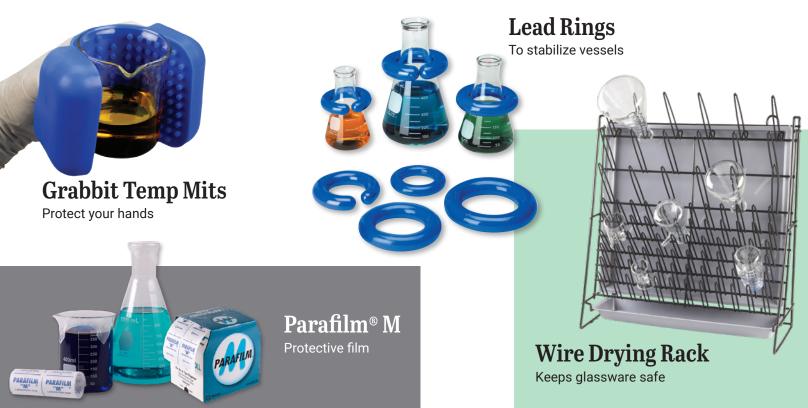

mL tube sizes

Magnetic Stirrer holds up to 3L

## Testing Instruments

#### **Refractometers**

Manual & Digital

Lightweight, easy to use

Testing: NaCl, Salinity, Specific Gravity, Cholorinity, Refractive Index



Hydrometers Multiple range options

Testing: Specific Gravity, NaCl



#### **DuraPorter**<sup>®</sup>

Portable Transport Case to keep instruments & testing supplies secure

#### Thermometers

Various sizes and temperature ranges

Dial, Digital & Glass options available





**Beakers** 10 – 3,000 mL

Erlenmeyer Flasks 25 – 2,000 mL

Filtering Flasks 250 – 2,000 mL

Media Bottles Clear & Amber 100 – 2,000 mL

Volumetric Flasks Clear & Amber

1 – 2,000 mL

**Burets** 10 – 50 mL

Graduated Cylinders 5 – 2,000 mL

Separatory Funnels 250 – 2,000 mL

## **Glassware Accessories**



# Microscopy



Microscopes Bright Field and Phase Contrast

Camera Systems High definition

**Slide Boxes** Organize & store slides

# Liquid Handling

Volumetric Pipets

00

**Transfer Pipets** 

Disposable

Standard & Wide tip 0.1 - 25 mL

.05 – 3 mL

CO NEI





Racks & Stands For storage and organization



Workstation Lab Mat Clean & secure surface

### Pipet Controllers

Make pipeting easier and more comfortable