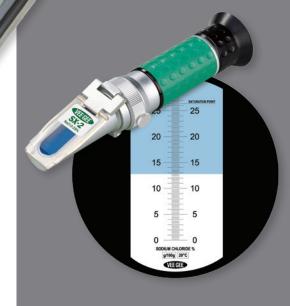

#### **Refractometers**

Manual & Digital

Lightweight, easy to use

Testing: NaCl, Salinity, Specific Gravity, Cholorinity, Refractive Index

Hydrometers Multiple range options

Testing: Specific Gravity, NaCl